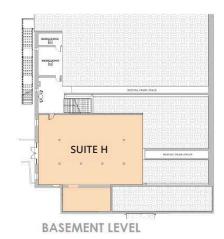

| Suite D | 1,912 sf |
|---------|----------|
| Suite E | 2,041 sf |
| Suite F | 2,415 sf |
| Suite G | 5,871 sf |
| Suite H | 3,137 sf |
| Suite I | 5,773 sf |

LEVEL 2