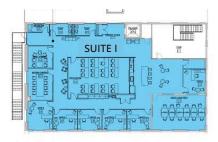

| Suite D | 1,912 sf |
|---------|----------|
| Suite E | 2,041 sf |
| Suite F | 2,415 sf |
| Suite G | 5,871 sf |
| Suite H | 3,137 sf |
| Suite I | 5,773 sf |

LEVEL 2