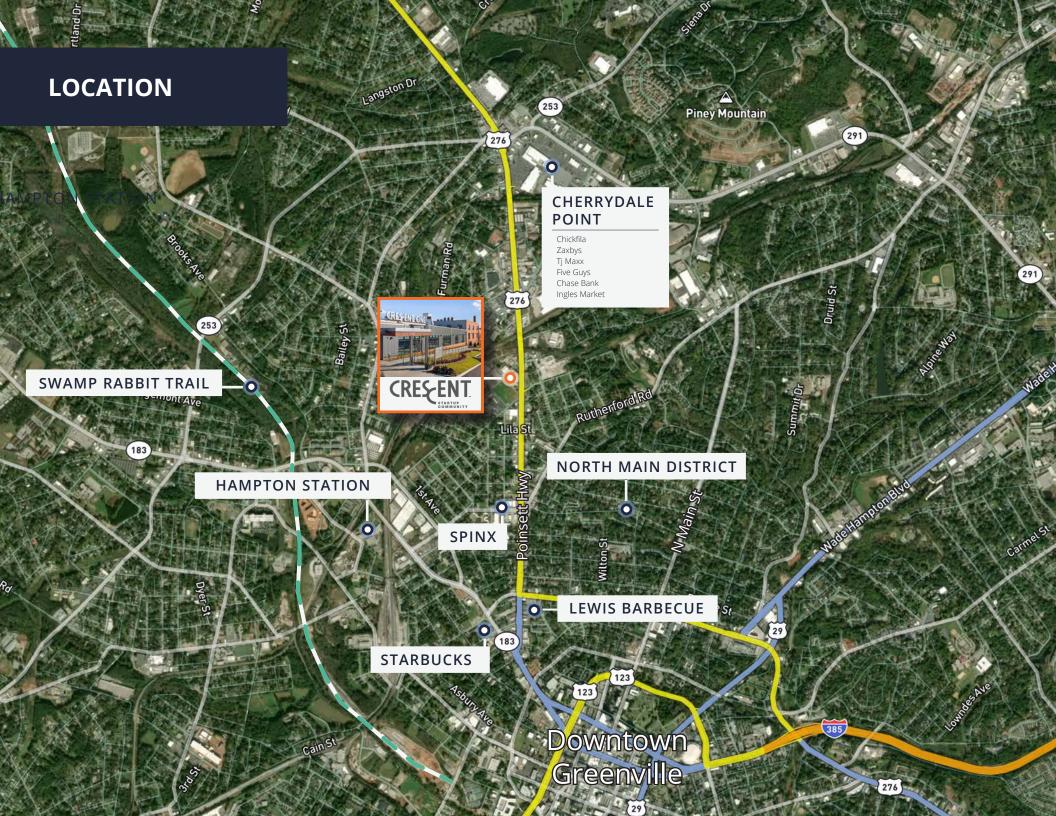

## **CRESCENT ONE BUILDING**

Crescent Startup Community, a large-scale mixed-use Innovation District provides a dedicated space for startups, entrepreneurs, and the development of innovative ideas and research. Crescent One sits on seven acres of land on Poinsett Highway. Phase One, a 56,000 square foot adaptive reuse project, was completed in Spring 2024. Phase Two will include 150,000 square feet of new build mixed-use space dedicated to innovation.

## **UPSTATE SOUTH CAROLINA**

Nestled in the foothills of the Blue Ridge Mountains, the Greenville-Spartanburg area has combined traditional southern charm, stunning natural beauty and an unexpected "contemporary cool" to create one of America's hottest emerging destinations and fastest growing cities.