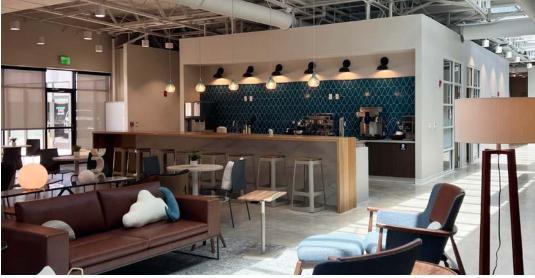

# Flywheel

Flywheel Greenville is a vibrant coworking space and office workspace in the heart of Greenville, SC. The facility offers exceptional services designed to meet the diverse needs of professionals and businesses. From well-appointed private offices and private office suites to versatile meeting spaces, including conference rooms and meeting rooms, our venue provides a dynamic and flexible environment for work, collaboration, and innovation.

Beverage bar, wireless internet, and social commons