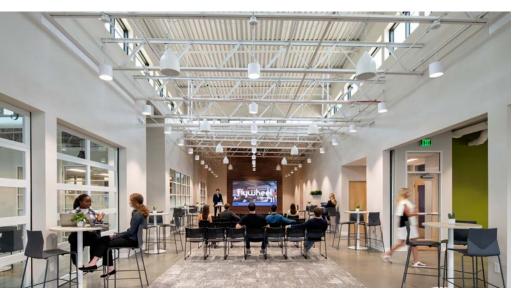

# Flywheel

Flywheel Greenville is a vibrant coworking space and office workspace in the heart of Greenville, SC. The facility offers exceptional services designed to meet the diverse needs of professionals and businesses. From well-appointed private offices and private office suites to versatile meeting spaces, including conference rooms and meeting rooms, our venue provides a dynamic and flexible environment for work, collaboration, and innovation.