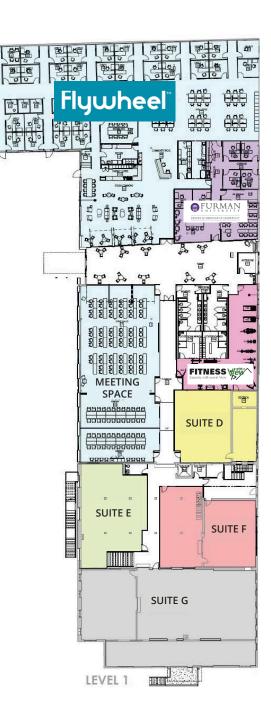

| Suite D | 1,912 sf |
|---------|----------|
| Suite E | 2,041 sf |
| Suite F | 2,415 sf |
| Suite G | 5,871 sf |
| Suite H | 3,137 sf |
| Suite I | 5,773 sf |

LEVEL 2

# Flywheel

Flywheel Greenville is a vibrant coworking space and office workspace in the heart of Greenville, SC. The facility offers exceptional services designed to meet the diverse needs of professionals and businesses. From well-appointed private offices and private office suites to versatile meeting spaces, including conference rooms and meeting rooms, our venue provides a dynamic and flexible environment for work, collaboration, and innovation.