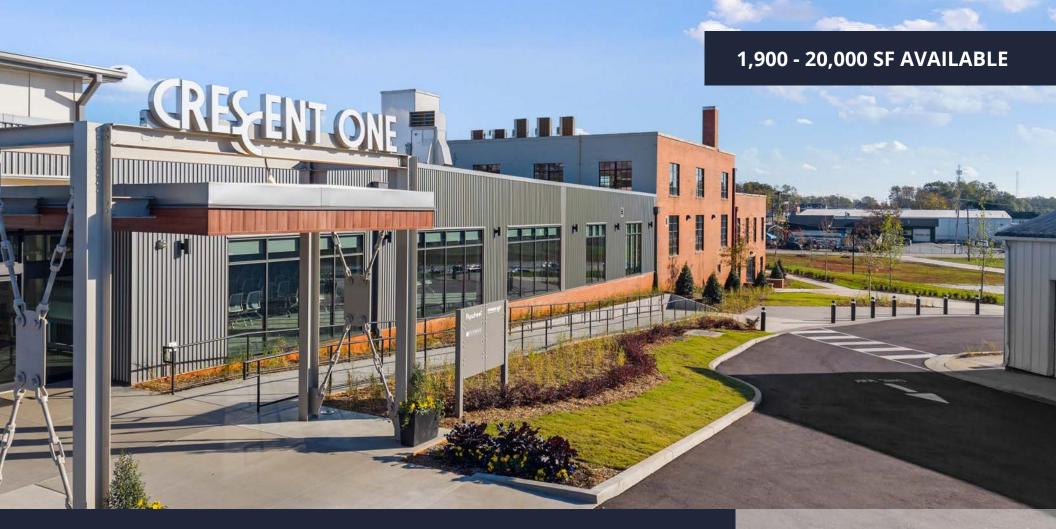

# Office space for lease

25 GOLDSMITH STREET | GREENVILLE, SOUTH CAROLINA

## **CRESCENT ONE BUILDING**

Crescent Startup Community, a large-scale mixed-use Innovation District provides a dedicated space for startups, entrepreneurs, and the development of innovative ideas and research. Crescent One sits on seven acres of land on Poinsett Highway. Phase One, a 56,000 square foot adaptive reuse project, was completed in Spring 2024. Phase Two will include 150,000 square feet of new build mixed-use space dedicated to innovation.