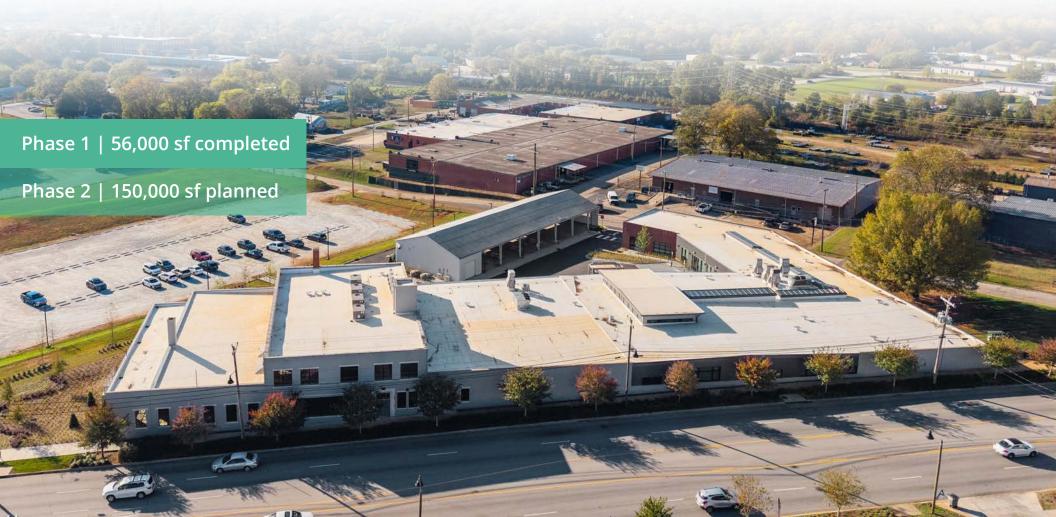

## **CRESCENT ONE BUILDING**

Crescent Startup Community, a large-scale mixed-use Innovation District provides a dedicated space for startups, entrepreneurs, and the development of innovative ideas and research. Crescent One sits on seven acres of land on Poinsett Highway. Phase One, a 56,000 square foot adaptive reuse project, was completed in Spring 2024. Phase Two will include 150,000 square feet of new build mixed-use space dedicated to innovation.